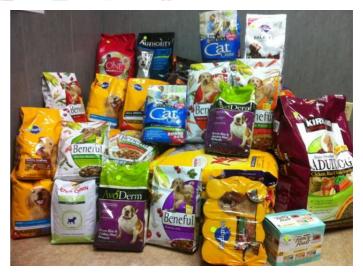

#### Thank You to our Holiday Pet Food Drive Partners!

We've had some generous holiday donations to support ARRI's Pet Pantry which provides over 60,000 pet meals to RI pet owners yearly. This includes Pet Supplies Plus, Rumford Pets, Southern RI Chamber of Commerce, Washington Trust, Girls on the Run from West Kingston Elementary, Supreme Petfoods, Lafeber, and Propane Plus!