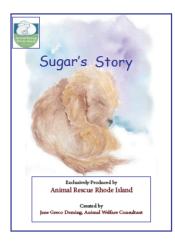

Looking for a last-minute holiday gift? Purchase a copy of Sugar's Story!

Sugar's Story takes young readers on a dog's journey of being lost and then found. The book is filled with lessons about kindness, love, and responsibility.

All proceeds will go directly to helping the pets at ARRI.

Get Your Copy