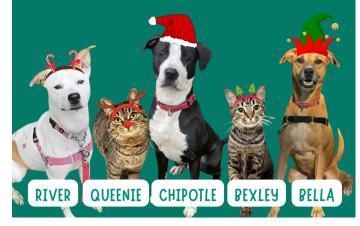

## **ARRI's Holiday Wish**

Here at ARRI, our holiday wish is to find homes for pets who have been waiting too long. Help find these lovable pets a **#homefortheholidays** that they deserve!

Click on each pet's picture below to learn more about them.

# LET'S FIND THEM HOMES FOR THE HOWLIDAYS

Can't adopt? Give ARRI's pets the love and care they need by making a gift to our Whisker Wonderland campaign.Your donation helps provide our furry friends with food, training, and veterinary care.